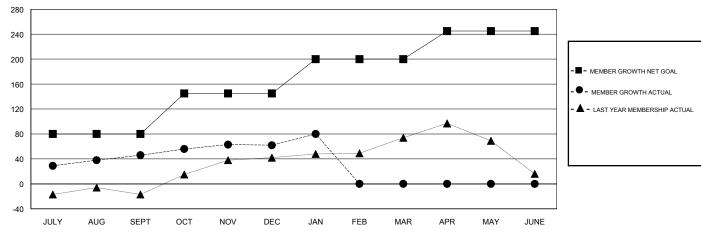

## GOALS AND ACTUAL MEMBERS CUMULATIVE

| DROPPED CLUBS: 0 |     | 61 CLUBS OF 91 ADDED 1 OR MORE<br>NEW MEMBERS | GENDER DISTRIBUTION  MALE 1,627 (71.49%)  FEMALE 649 (28.51%) |                       |    |
|------------------|-----|-----------------------------------------------|---------------------------------------------------------------|-----------------------|----|
| DROPPED MEMBERS  |     |                                               | Women Percentage                                              | Fiscal Year Goal: 20% |    |
| DECEASED         | 1   | CLICK HERE FOR CUMULATIVE                     | TOTAL FAMILY UNIT MEMBERS                                     |                       | 64 |
| CLUB CANCELLED   | 0   | MEMBERSHIP DATA                               |                                                               |                       | 25 |
| OTHER            | 136 |                                               | FAMILY MEMBERS PAYING HALF                                    |                       | 35 |
| TOTAL            | 137 |                                               |                                                               |                       |    |